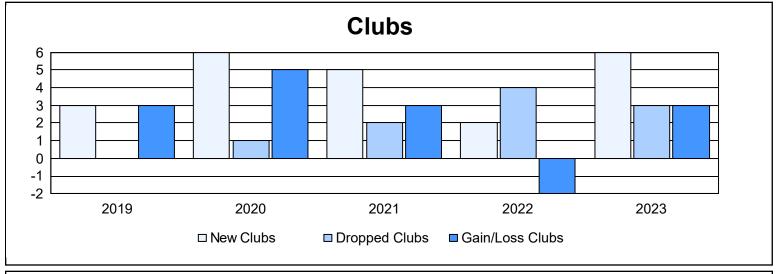

District 124 As of June 2023 Cumulative

| Year      | New<br>Clubs | Dropped<br>Clubs | Gain/<br>Loss<br>Clubs | New<br>Members | Charter<br>Members | Reinstate<br>Members | Transfer<br>Members | Total<br>Member<br>Added | Total<br>Members<br>Dropped | Gain/<br>Loss<br>Members |
|-----------|--------------|------------------|------------------------|----------------|--------------------|----------------------|---------------------|--------------------------|-----------------------------|--------------------------|
| 2018-2019 | 3            | 0                | 3                      | 153            | 83                 | 0                    | 4                   | 240                      | 141                         | 99                       |
| 2019-2020 | 6            | 1                | 5                      | 111            | 156                | 7                    | 2                   | 276                      | 239                         | 37                       |
| 2020-2021 | 5            | 2                | 3                      | 99             | 121                | 6                    | 0                   | 226                      | 193                         | 33                       |
| 2021-2022 | 2            | 4                | -2                     | 151            | 65                 | 7                    | 10                  | 233                      | 239                         | -6                       |
| 2022-2023 | 6            | 3                | 3                      | 111            | 128                | 20                   | 13                  | 272                      | 251                         | 21                       |
| Average   | 4            | 2                | 2                      | 125            | 111                | 8                    | 6                   | 249                      | 213                         | 37                       |